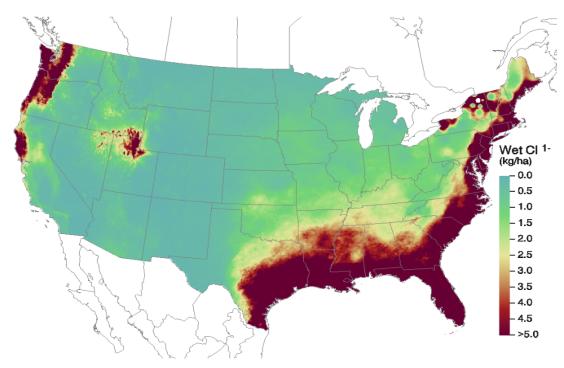

# **2018 WET CHLORIDE DEPOSITION**

2019 National Atmospheric Deposition Program

This map demonstrates just how far inland salt is being carried in Coastal regions, increasing the likelihood for corrosion in HVAC equipment.