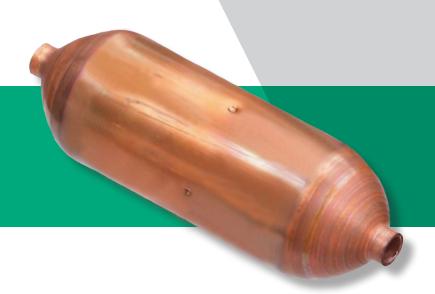

# **Spun Copper**Liquid Line Filter Driers

Copper construction for extreme corrosion resistance

If you work on HVAC systems in coastal regions you know the damage salt air can cause. Make sure you are protecting your customers' investment with Spun Copper driers. Emerson spun copper driers are completely corrosion resistant to salt, whereas typical steel driers provide minimal corrosion protection in coastal environments.

# Spun Copper Liquid Line Filter Driers

Copper construction for extreme corrosion resistance