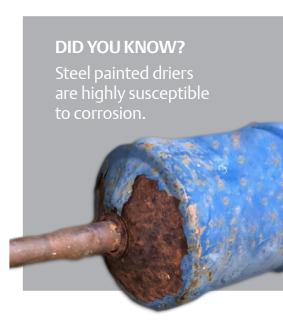

# **Spun Copper**Liquid Line Filter Driers

Copper construction for extreme corrosion resistance

If you work on HVAC systems in coastal regions you know the damage salt air can cause. Make sure you are protecting your customers' investment with Spun Copper driers. Emerson spun copper driers are completely corrosion resistant to salt, whereas typical steel driers provide minimal corrosion protection in coastal environments.

#### **Corrosion resistance:**

All-copper construction for ocean going vessels and coastal applications