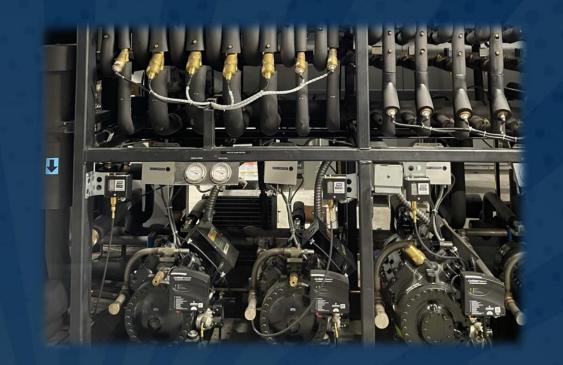

# The Importance of Commissioning

#### Steps To Commissioning A Highly Complex System:

- 1. Inspect And Verification
- 2. System Testing
- 3. Safety Checks
- 4. Calibration And Adjustments
- 5. Documentation
- 6. Training
- 7. Performance Verification
- 8. Handover
- 9. System Fine-tuning