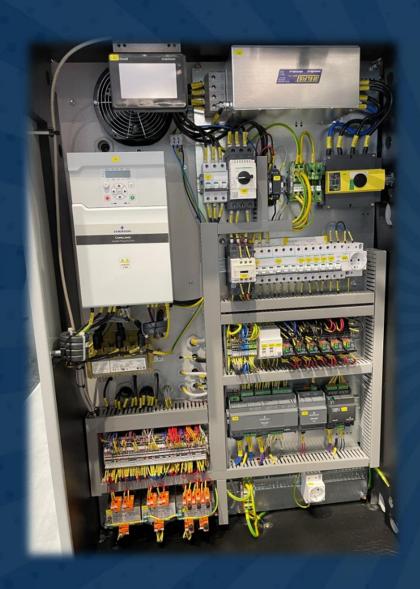

# The Importance of Commissioning

#### Steps To Commissioning A Highly Complex System:

- 1. Inspect And Verification
- 2. System Testing
- 3. Safety Checks
- 4. Calibration And Adjustments
- 5. Documentation
- 6. Training
- 7. Performance Verification
- 8. Handover
- 9. System Fine-tuning