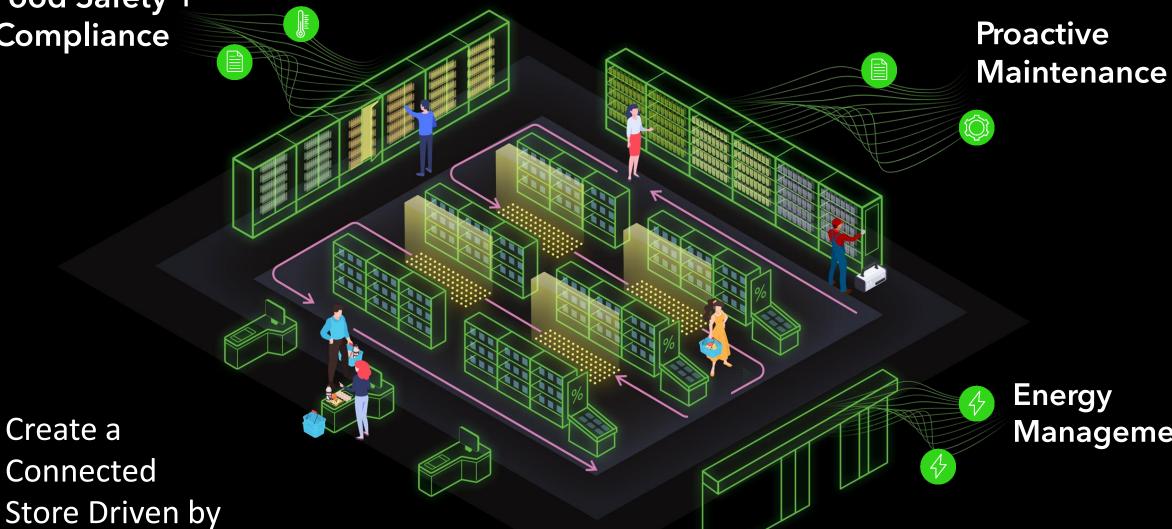

## LoweConex Making Big Data Work for Retailers. Defrost Cycle Set Points ㅂ Power ON/OFF **Lighting Levels** Refrigeration Alarms Doors Open HVAC Ambient Temp. In association with COPELAND

Food Safety + Compliance

Create a

Connected

Energy Management

Data. LoweConex Lack of connectivity + control across retail estate.

Resulting in stock loss, high volumes of repetitive maintenance and energy wastage.

LoweConex

Used existing hardware infrastructure to deliver energy, maintenance + food safety savings.