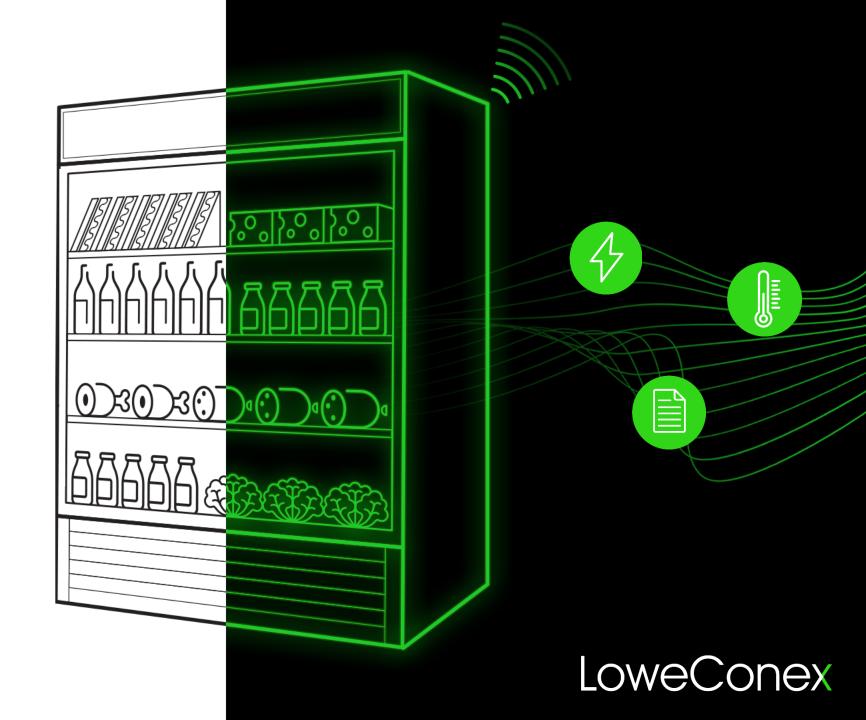

#### **Data Management**

LoweConex data platform unlocks actionable data.

Control Systems

Create a

Connected

Energy Management

Data. LoweConex Lack of connectivity + control across retail estate.

Resulting in stock loss, high volumes of repetitive maintenance and energy wastage.

LoweConex

Used existing hardware infrastructure to deliver energy, maintenance + food safety savings.