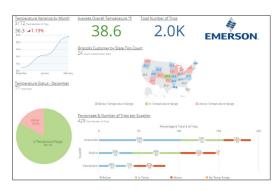

Report Example

We consolidate data from multiple inputs and turn it into actionable data:

- An easy to view temperature monitoring dashboard with key results
- Identification of trends that are meaningful to your operation
- Diagnoses of recurring issues by revealing source of the problem with the commodity, carrier, origin or destination

Learn how to convert your temperature data into a powerful tool that improves operations.