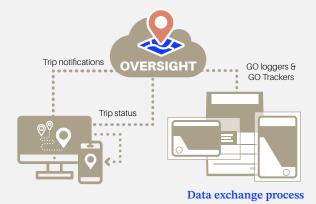

## Data Integration

Consolidate and automate data streams of shipment information into the platform of your choice.

Consolidating data streams of shipment information and scores of temperature monitoring data can drastically improve the efficiency of your operation. We provide seamless in-transit cold chain data integration for those seeking to consolidate shipment d ata into existing software platforms.

- · Eliminate disparate platforms, siloed data streams and countless logins
- Reduce duplicate work by streamlining shipment creation and processes into one system
- · Receive shipment updates, temperature and sensor alerts in a single view

All while enjoying the robust cold chain data provided by Oversight, our cloudbased temperature monitoring portal.